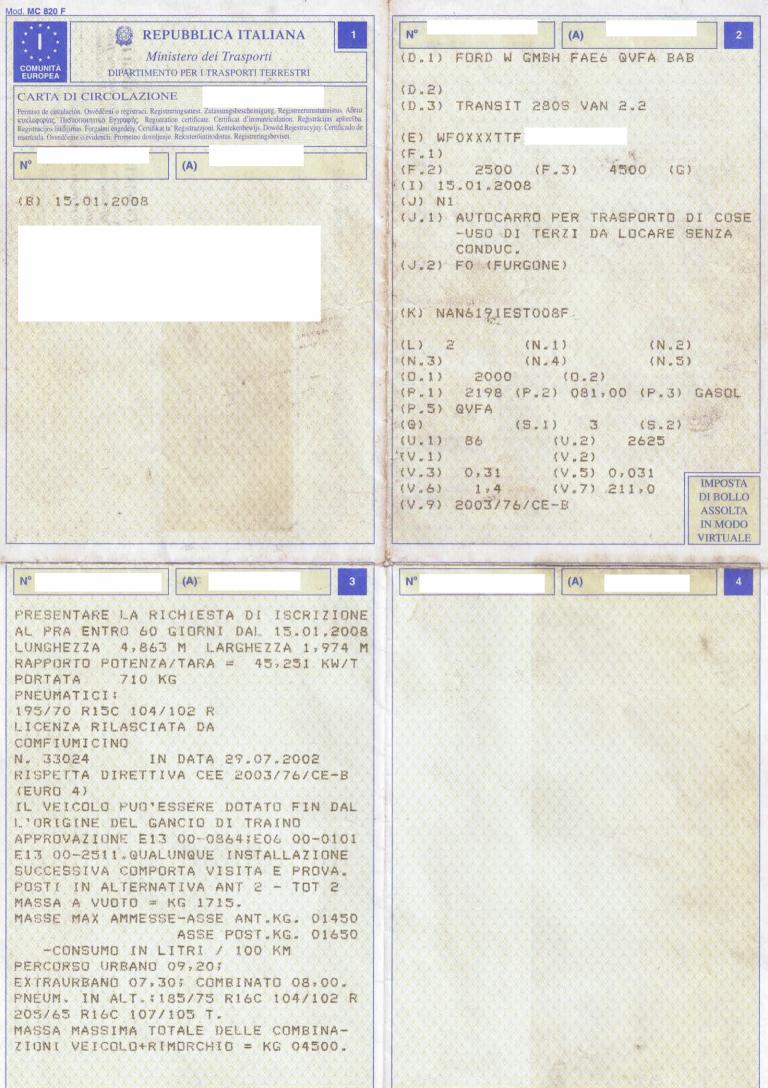

| The restriction of the second second                                                                                                                           |                                                                                                                               | NUCLEAR VIEW                            | per antiper a service de la companya |                                                |
|----------------------------------------------------------------------------------------------------------------------------------------------------------------|-------------------------------------------------------------------------------------------------------------------------------|-----------------------------------------|-----------------------------------------------------------------------------------------------------------------|------------------------------------------------|
| (A) Numero di immatricolazione                                                                                                                                 |                                                                                                                               | - Castron                               | $= \forall \square >$                                                                                           |                                                |
| (A) Numero of infinancolazione<br>(B) Data della prima immatricolazione del veicolo                                                                            | <ul> <li>(K) numero di omologazione del tipo (se disponibile)</li> <li>(L) numero di assi</li> </ul>                          |                                         | T/AC1<br>/2014<br>OLARE<br>BLVOV                                                                                | CC9<br>21<br>21<br>20<br>60                    |
| <ul> <li>(c) Dati nominativi</li> </ul>                                                                                                                        | (M) interasse (mm)                                                                                                            |                                         | C C S S S                                                                                                       | /AC<br>201<br>202<br>202<br>202<br>216<br>216  |
| (C,1) intestatario della carta di circolazione:<br>(C,1,1) cognorne o ragione sociale                                                                          | (M) per i veicoli con massa totale superiore a 3.500 kg, ripar-<br>tizione tra gli assi della massa massima a carico tecnica- |                                         | LT/AC1<br>/09/2014<br>REGOLARE<br>C10BLVOV                                                                      | T/<br>72<br>72<br>72<br>72<br>72<br>82<br>82   |
| (C.1.2) nome/i o iniziale/i (se del caso)<br>(C.1.3) indirizzo nello Stato membro di immatrico-                                                                | mente ammissibile:                                                                                                            | 1 235545                                | Z C 109.                                                                                                        | LT<br>03/.<br>03/.<br>90B.                     |
| lazione alla data di rilascio del documento<br>(C.2) proprietario del veicolo                                                                                  | (N.1) asse 1 (Kg)<br>(N.2) asse 2 (kg), se del caso                                                                           | î                                       | 1 1 1 1                                                                                                         | RI<br>RI<br>AC                                 |
| (C.2.1) cognome o ragione sociale<br>(C.2.2) nome/i o iniziale/i (se del caso)                                                                                 | (N.3) asse 3 (kg), se del caso<br>(N.4) asse 4 (kg), se del caso                                                              | 285)                                    |                                                                                                                 | N F                                            |
| (C.2.3) indirizzo nello Stato membro di Immatrico-<br>lazione alla data di rilascio del documento                                                              | (N.5) asse 5 (kg), se del caso                                                                                                | Z                                       | DE                                                                                                              | DEL                                            |
| (C.3) persona física o giuridica che può disporre del vei-<br>colo ad un titolo legale diverso da quello di pro-                                               | <ul> <li>(0) massa massima a rimorchio tecnicamente ammissibile:</li> <li>(0,1) rimorchio frenato (kg)</li> </ul>             |                                         |                                                                                                                 | Let (PAX BAX BAX BAX BAX BAX BAX BAX BAX BAX B |
| prietario<br>(C.3.1) cognome o ragione sociale                                                                                                                 | (0.2) rimorchio non frenato (kg)                                                                                              | 66                                      | REVISIONE                                                                                                       | ONE<br>ZA<br>531                               |
| (C.3.2) nome/i o iniziale/i (se del caso)                                                                                                                      | (P) motore:<br>(P,1) cilindrata (cm <sup>3</sup> )                                                                            | Ī                                       | ē                                                                                                               | I O I O                                        |
| (C.3.3) indirizzo nello Stato membro di immatrico-<br>lazione alla data di rilascio del documento<br>(C.5), (C.6), (C.7) Se un cambiamento dei dati nominativi | (P2) potenza netta massima (kw) (se disponibile)<br>(P3) tipo di combustibile o di alimentazione                              | - 7                                     |                                                                                                                 | ESTTO<br>SCADEN<br>KM 405                      |
| di cui al codici C.1, C.2 e/o C.3 non da luogo al<br>rilascio di una nuova carta di circolazione, i nuovi                                                      | (P4) regime nominale (giri/min <sup>-1</sup> )<br>(P5) numero di Identificazione del motore / tipo del                        | B                                       | N ST                                                                                                            | CA CA                                          |
| dati nominativi corrispondenti a detti punti posso-<br>no essere inseriti al codici (C.5), C.6) e C.7); essi                                                   | motore                                                                                                                        | N.                                      | Ψ.S.                                                                                                            | RE'<br>ES<br>SC                                |
| sono in tal caso strutturati conformemente alle<br>diciture di cui ai codici C 1, C.2 e C.3.                                                                   | <ul> <li>(<i>Q</i>) rapporto potenza/massa in kw/kg (solo per i motocicli)</li> <li>(<i>R</i>) colore del veicolo</li> </ul>  |                                         | STORE STREET                                                                                                    | , Kraciaciaciaciaciaciak                       |
| (D) Veicolo:                                                                                                                                                   | (S) posti a sedere                                                                                                            |                                         |                                                                                                                 | ANDER                                          |
| (D. f) marca<br>(D.2) tipo                                                                                                                                     | (S.f) numero di posti a sedere, compreso quello del<br>conducente                                                             | g                                       | COTA O                                                                                                          | a va a                                         |
| <ul> <li>variante (se disponibile)</li> <li>versione (se disponibile)</li> </ul>                                                                               | <ul> <li>(S.2) numero di posti in piedi (se del caso).</li> <li>(7) velocità massima (km/h)</li> </ul>                        | 8                                       | AN AN AN                                                                                                        | CONTRACTOR CONTRACTOR                          |
| (D.3) denominazione/i commerciale/i                                                                                                                            | (U) livello sonoro:                                                                                                           | ť                                       | LTZACI<br>ZOJZZOIZ<br>REDULANE<br>CLOHKN9N                                                                      | 7/A(<br>20 A)<br>OLA                           |
| <ul> <li>(E) numero di identificazione del veicolo</li> <li>(F) massa;</li> </ul>                                                                              | (U.1) veicolo fermo (dB(A))<br>(U.2) regime del motore (giri/min <sup>-1</sup> )                                              | (AI                                     | X 22 E                                                                                                          | L1<br>/ 12 /<br>REG(<br>C90E                   |
| <ul> <li>(F.1) massa massima a carico tecnicamente ammissibi-<br/>le, ad eccezione dei motocicii (kg)</li> </ul>                                               | (U.3) veicolo in marcia (dB(A))                                                                                               | REVISIONI (Art. 80 del D.L.vo 30-4-1992 | LTZACI<br>05/03/2012<br>REBOLANE<br>LTACIOBKN9N                                                                 | 6/1<br>ACS                                     |
| <ul> <li>(F2) massa massima a carico anmissibile del veicolo<br/>in servizio nello Stato membro di immatricolazio-</li> </ul>                                  | <ul> <li>(V) emissioni gas di scarico:</li> <li>(V.1) CO (g/km o g/kWh)</li> </ul>                                            | Q                                       | <ul> <li>Market Resident Statistics (Section)</li> </ul>                                                        | 91                                             |
| (£3) massa massima a carico ammissibile dell'insieme                                                                                                           | (V.2) HC (g/km o g/kWh)<br>(V.3) N0x (g/km o g/kWh)                                                                           | SI SI                                   | DE                                                                                                              |                                                |
| in servizio nello Stato membro di immatricolazio-<br>ne (kg)                                                                                                   | (1/.4) HC + NOx (g/km)                                                                                                        | E E                                     |                                                                                                                 | B                                              |
| (G) massa del veicolo in servizio carrozzato e munito del                                                                                                      | (V.5) particolato per i motori diesel (g/km o g/kWh)<br>(V.6) coefficiente di assorbimento corretto per motori                | E C                                     |                                                                                                                 | N                                              |
| dispositivo di attacco per i veicoli trattori di categoria<br>diversa dalla M1 (kg)                                                                            | diesel (girl/min <sup>-1</sup> )<br>(V.7) CO <sub>2</sub> (g/km)                                                              |                                         | 310NE                                                                                                           |                                                |
| (H) durata di validità, se non è illimitata                                                                                                                    | (V.8) consumo di combustibile in ciclo misto (l/100 km)<br>(V.9) inclicazione della classe ambientale di omologazio-          | - 11 MA                                 | NEW 200 HANGED EXCLEXING N                                                                                      | How                                            |
| <ul> <li>(/) data di immatricolazione alla quale si riferisce la carta di<br/>circolazione</li> </ul>                                                          | ne CE: dicitura recante la versione applicabile in<br>virtu della direttiva 70/220/CEE o della direttiva                      |                                         | a film                                                                                                          | H H H H                                        |
| (J) categoria del velcolo                                                                                                                                      | 88/77/CEE.                                                                                                                    |                                         | <b>王</b> 王 王                                                                                                    | 2 国 5 二                                        |
| (J.1) destinazione ed uso                                                                                                                                      | (W) capacità del serbatolo o dei serbatol di carburante (in                                                                   | Accession and a proportion              | MENNESS STRAKENSKE SKILLAGE SKILLAGE                                                                            |                                                |
| (J.2) carrozzeria                                                                                                                                              | litri).                                                                                                                       | Marine and                              |                                                                                                                 |                                                |
|                                                                                                                                                                | lim).                                                                                                                         |                                         |                                                                                                                 |                                                |
| (J.2) carrozeria                                                                                                                                               | 0                                                                                                                             |                                         |                                                                                                                 |                                                |
| (J.2) carrozzeria                                                                                                                                              | 90;                                                                                                                           |                                         |                                                                                                                 |                                                |
| (J.2) carrozeria                                                                                                                                               | 0                                                                                                                             |                                         |                                                                                                                 |                                                |
| (J.2) carrozzeria                                                                                                                                              | 90;                                                                                                                           |                                         |                                                                                                                 |                                                |
| (J.2) carrozzeria                                                                                                                                              | 90;                                                                                                                           |                                         |                                                                                                                 |                                                |
| (J2) carrozzeria                                                                                                                                               | AG. 60:                                                                                                                       |                                         |                                                                                                                 |                                                |
| (J.2) carrozzeria                                                                                                                                              | AG. 60:                                                                                                                       |                                         |                                                                                                                 |                                                |
| (J.2) carrozzeria                                                                                                                                              | 90;                                                                                                                           |                                         |                                                                                                                 |                                                |
| (J2) carrozzeria                                                                                                                                               | COSE AG. 60:                                                                                                                  |                                         |                                                                                                                 |                                                |
| (J2) carrozzeria                                                                                                                                               | COSE AG. 60:                                                                                                                  |                                         |                                                                                                                 |                                                |
| (J.2) carrozzeria                                                                                                                                              | COSE AG. 60:                                                                                                                  |                                         |                                                                                                                 |                                                |
| (J.2) carrozzeria                                                                                                                                              | COSE AG. 60:                                                                                                                  |                                         |                                                                                                                 |                                                |
| (J.2) carrozzeria                                                                                                                                              | COSE AG. 60:                                                                                                                  |                                         |                                                                                                                 |                                                |
| (J.2) carrozzeria                                                                                                                                              | COSE AG. 60:                                                                                                                  |                                         |                                                                                                                 |                                                |
| (J2) carrozzeria                                                                                                                                               | COSE AG. 60:                                                                                                                  |                                         |                                                                                                                 |                                                |
| (J2) carrozzeria                                                                                                                                               | COSE AG. 60:                                                                                                                  |                                         |                                                                                                                 |                                                |
| (J2) carrozzeria                                                                                                                                               | COSE AG. 60:                                                                                                                  |                                         |                                                                                                                 |                                                |
| (J2) carrozzeria                                                                                                                                               | COSE AG. 60:                                                                                                                  |                                         |                                                                                                                 |                                                |
| (J2) carrozzeria                                                                                                                                               | COSE AG. 60:                                                                                                                  |                                         |                                                                                                                 |                                                |
| (J2) carrozzeria                                                                                                                                               | COSE AG. 60:                                                                                                                  |                                         |                                                                                                                 |                                                |
| (J2) carrozzeria                                                                                                                                               | COSE AG. 60:                                                                                                                  |                                         |                                                                                                                 |                                                |
| (J2) carrozzeria                                                                                                                                               | COSE AG. 60:                                                                                                                  |                                         |                                                                                                                 |                                                |
| 05.05.2011<br>BRIMENTO DI PROPRIETA' E CAMBIO USO *****<br>*******************************                                                                     | COSE AG. 60:                                                                                                                  |                                         |                                                                                                                 |                                                |
| 05.05.2011<br>BRIMENTO DI PROPRIETA' E CAMBIO USO *****<br>*******************************                                                                     | COSE AG. 60:                                                                                                                  |                                         |                                                                                                                 |                                                |
| 05.05.2011<br>BRIMENTO DI PROPRIETA' E CAMBIO USO *****<br>*******************************                                                                     | COSE AG. 60:                                                                                                                  |                                         |                                                                                                                 |                                                |
| 05.05.2011<br>BRIMENTO DI PROPRIETA' E CAMBIO USO *****<br>*******************************                                                                     | COSE AG. 60:                                                                                                                  |                                         |                                                                                                                 |                                                |
| 05.05.2011<br>BRIMENTO DI PROPRIETA' E CAMBIO USO *****<br>*******************************                                                                     | COSE AG. 60:                                                                                                                  |                                         |                                                                                                                 |                                                |
| /05.05.2011<br>*** TRASFERIMENTO DI PROPRIETA' E CAMBIO USO ***<br>PRIETARIO<br>PROPRIETA' E CAMBIO USO *** * * * * * * * * * * * * * * * * *                  | COSE AG. 60:                                                                                                                  |                                         |                                                                                                                 |                                                |
| /05.05.05.2011<br>** TRASFERIMENTO DI PROPRIETA' E CAMBIO USO ***<br>RIETARIO<br>*** * * * * * * * * * * * * * * * * *                                         | DCARRO PER TRASPORTO DI COSE AG. 60:                                                                                          |                                         |                                                                                                                 |                                                |