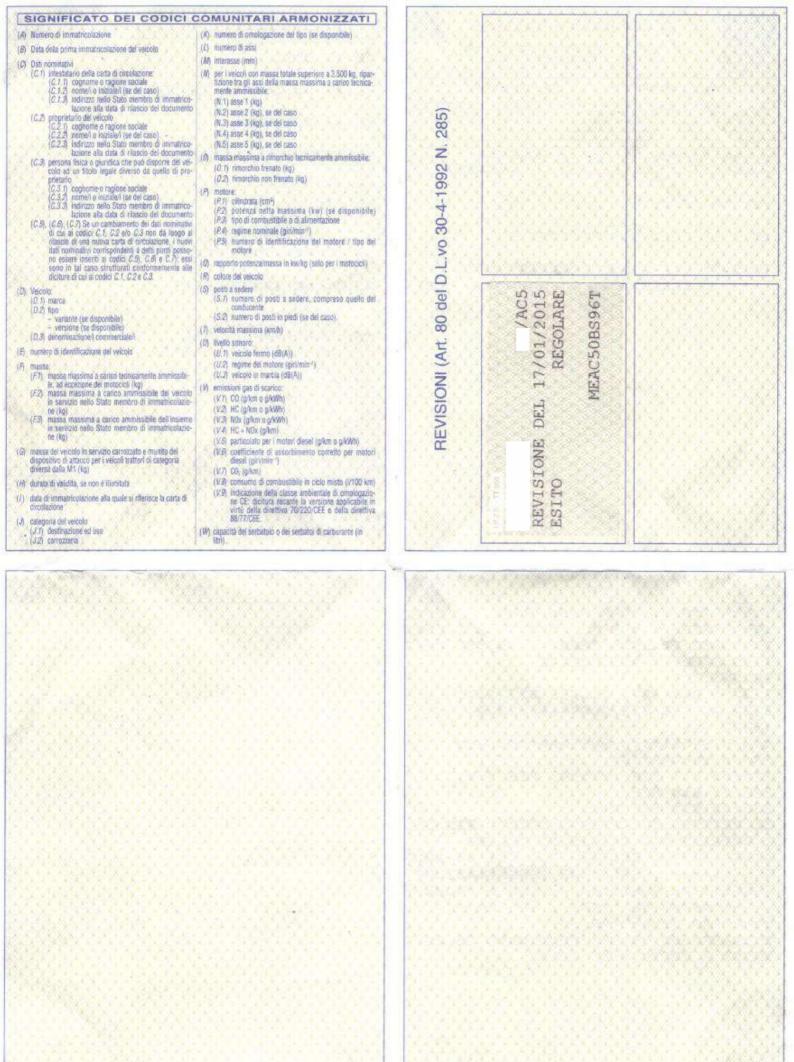

(A)

No

COSTRUTTORE: ADAM OPEL GMBH LUNGHEZZA 4,908 M LARGHEZZA 1,856 M RAPPORTO POTENZA/TARA = 68,090 KW/T TIPO CAMBIO: AUTOMATICO PNEUMATICI: 225/50 R17 98V, 215/55 R17 94V, RISP IL REG 715/2007\*692/2008 (EURO 5A) CON DISPOSITIVO ANTIPARTICOLATO SEGUE PNEUMATICI 225/55 R17 97W, 225/45 R18 95V, 245/45 R18 96W, 235/45 R18 94T M+S. IL VEICOLO PUO'ESSERE DOTATO FIN DAL L'ORIGINE DEL GANCIO DI TRAINO APPROVAZIONE E01 00-1760; E01 00-1817 E10 01-818 .QUALUNQUE INSTALLAZIONE SUCCESSIVA COMPORTA VISITA E PROVA. -CONSUMO IN LITRI / 100 KM PERCORSO URBANO 08,30; EXTRAURBANO 05,00; COMBINATO 06,20.

(A)