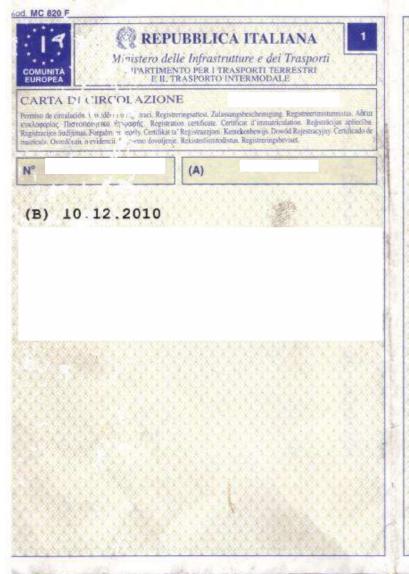

(A)

No

COSTRUTTORE: ADAM OPEL GMBH LUNGHEZZA 4,908 M LARGHEZZA 1,856 M RAPPORTO POTENZA/TARA = 68,090 KW/T TIPO CAMBIO: AUTOMATICO PNEUMATICI: 225/50 R17 98V, 215/55 R17 94V, RISP IL REG 715/2007\*692/2008 (EURO 5A) CON DISPOSITIVO ANTIPARTICOLATO SEGUE PNEUMATICI 225/55 R17 97W, 225/45 R18 95V, 245/45 R18 96W, 235/45 R18 94T M+S. IL VEICOLO PUO'ESSERE DOTATO FIN DAL L'ORIGINE DEL GANCIO DI TRAINO APPROVAZIONE E01 00-1760; E01 00-1817 E10 01-818 .QUALUNQUE INSTALLAZIONE SUCCESSIVA COMPORTA VISITA E PROVA. -CONSUMO IN LITRI / 100 KM PERCORSO URBANO 08,30; EXTRAURBANO 05,00; COMBINATO 06,20.

(A)