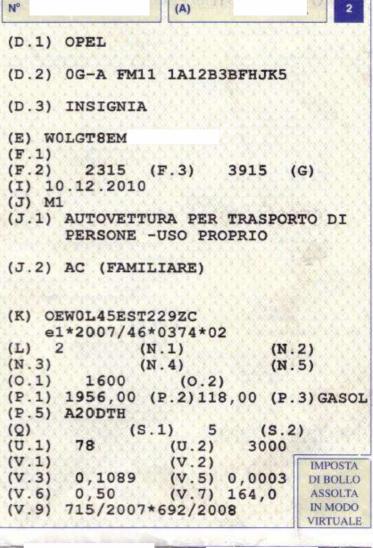

(A)

No

COSTRUTTORE: ADAM OPEL GMBH LUNGHEZZA 4,908 M LARGHEZZA 1,856 M RAPPORTO POTENZA/TARA = 68,090 KW/T TIPO CAMBIO: AUTOMATICO PNEUMATICI: 225/50 R17 98V, 215/55 R17 94V, RISP IL REG 715/2007\*692/2008 (EURO 5A) CON DISPOSITIVO ANTIPARTICOLATO SEGUE PNEUMATICI 225/55 R17 97W, 225/45 R18 95V, 245/45 R18 96W, 235/45 R18 94T M+S. IL VEICOLO PUO'ESSERE DOTATO FIN DAL L'ORIGINE DEL GANCIO DI TRAINO APPROVAZIONE E01 00-1760; E01 00-1817 E10 01-818 .QUALUNQUE INSTALLAZIONE SUCCESSIVA COMPORTA VISITA E PROVA. -CONSUMO IN LITRI / 100 KM PERCORSO URBANO 08,30; EXTRAURBANO 05,00; COMBINATO 06,20.