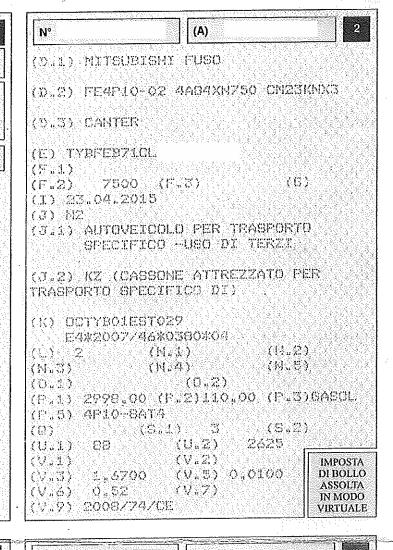

PRESENTARE LA RICHTESTA DI TSCRIZTONE ML FRA ENTRO 20 GIORMI DAL 06.05.2015 DATA SCADENZA LOCAZIONE 14.04.2019 CERTIFICATO DI APPROVAZIONE, 2010 23.09.2014 (04DN217219) 1205TRUTTORE: PITSUDISHI FUSO TRUCK 发 MUS CORFORATION LUMGHEZZA 5,040 N LARGHEZZA Z,050 N PORTATA 3100 KB FIPO CAMBIO: MECCANICO PMELIMATICIA 205/75 MIZ.50 124/122 H (50) ALLESTIMENTO INIDEKCE779% ATTREZZATO PER LA RACCOLTA.IL TRASPORTO E LA C OMPATTAZIONE DI R.S.U.,VASCA RIBALTA BILE POST DISPOSITIVO VOLTACASSONETT gapoppia rala compatt..artacco a PET TIME CON CASSONETTO APPESO SU VOLTAC ONTENITORI,IN TAL CASO LUNGH.TOT.6.2 PM. SBALZO POST. 2,35% Mun. M. 04CN219219 DEL 23.04.2014 RISP DIR 2008/74/CE RUF. 2005/95/CE RIGA C (EURO 5 ECOLUMIGLIOR) CON DISPOSITIVO ANTIPARTICOLATO MASSE MAX AMMESSE-ASSE ANT.KG. 03100

ASSE POST.KG. 04000

(A)