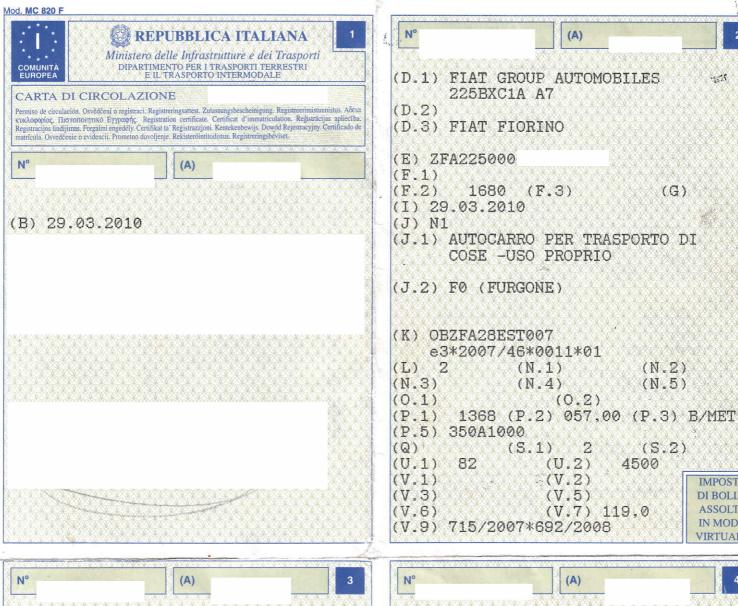

DATA SCADENZA LOCAZIONE 09.05.2015 LUNGHEZZA 3,864 M LARGHEZZA 1,716 M RAPPORTO POTENZA/TARA = 45,418 KW/T PORTATA 425 KG PNEUMATICI: 185/65 R15 88T IL VEICOLO DI CUI ALLA PRESENTE CARTA DI CIRCOLAZIONE NON RIENTRA NEL CAMPO DI APPLICAZIONE DELLA LEGGE 298/1974. RISP IL REG 715/2007\*692/2008 (EURO 5A) IL VEICOLO PUO' ESSERE DOTATO FIN DALL' ORIGINE DI ALLESTIMENTO ESTERNO DI CARROZZERIA. -CONSUMO IN LITRI / 100 KM PERCORSO URBANO 08,90; EXTRAURBANO 05,60; COMBINATO 06,80. CON ALIMENTAZIONE A METANO CONSUMI IN M3 PER 100 KM: URBANO = 8,6 - EXTRAURB. = 5,5COMBINATO = 6.6.