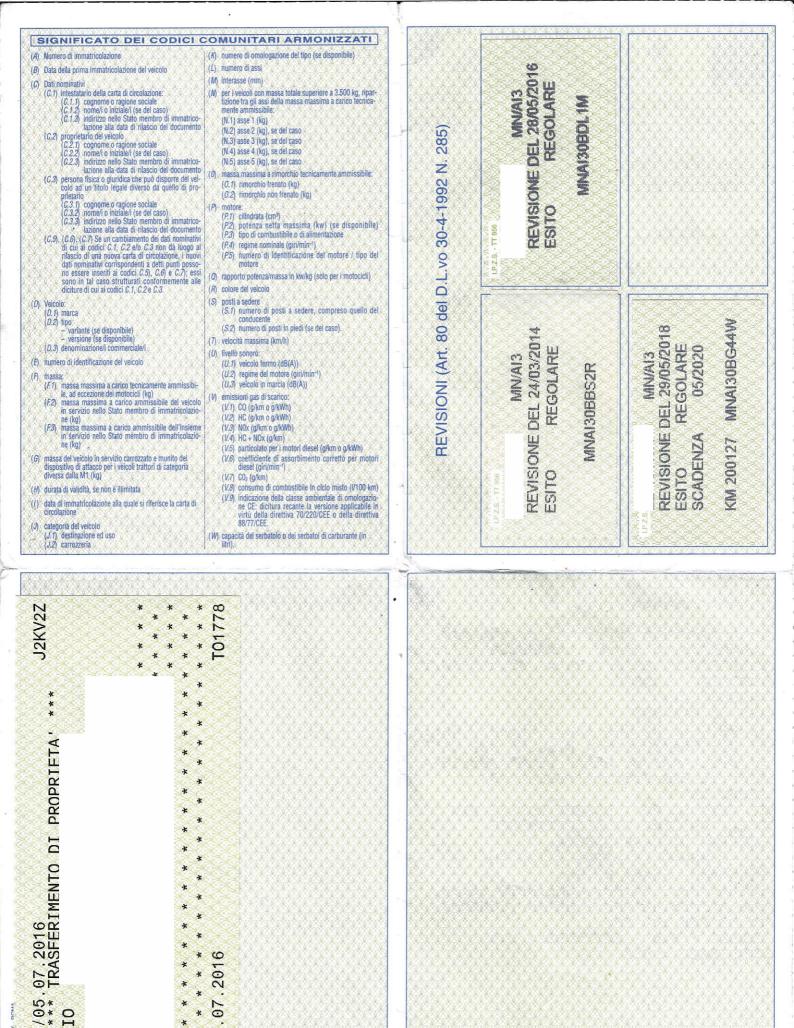

DATA SCADENZA LOCAZIONE 09.05.2015 LUNGHEZZA 3,864 M LARGHEZZA 1,716 M RAPPORTO POTENZA/TARA = 45,418 KW/T PORTATA 425 KG PNEUMATICI: 185/65 R15 88T IL VEICOLO DI CUI ALLA PRESENTE CARTA DI CIRCOLAZIONE NON RIENTRA NEL CAMPO DI APPLICAZIONE DELLA LEGGE 298/1974. RISP IL REG 715/2007\*692/2008 (EURO 5A) IL VEICOLO PUO' ESSERE DOTATO FIN DALL' ORIGINE DI ALLESTIMENTO ESTERNO DI CARROZZERIA. -CONSUMO IN LITRI / 100 KM PERCORSO URBANO 08,90; EXTRAURBANO 05,60; COMBINATO 06,80. CON ALIMENTAZIONE A METANO CONSUMI IN M3 PER 100 KM: URBANO = 8,6 - EXTRAURB. = 5,5COMBINATO = 6.6.



A. A.

72.3

**IMPOSTA** 

DI BOLLO ASSOLTA



PROPRIETARIO

RES

\*

CORINO