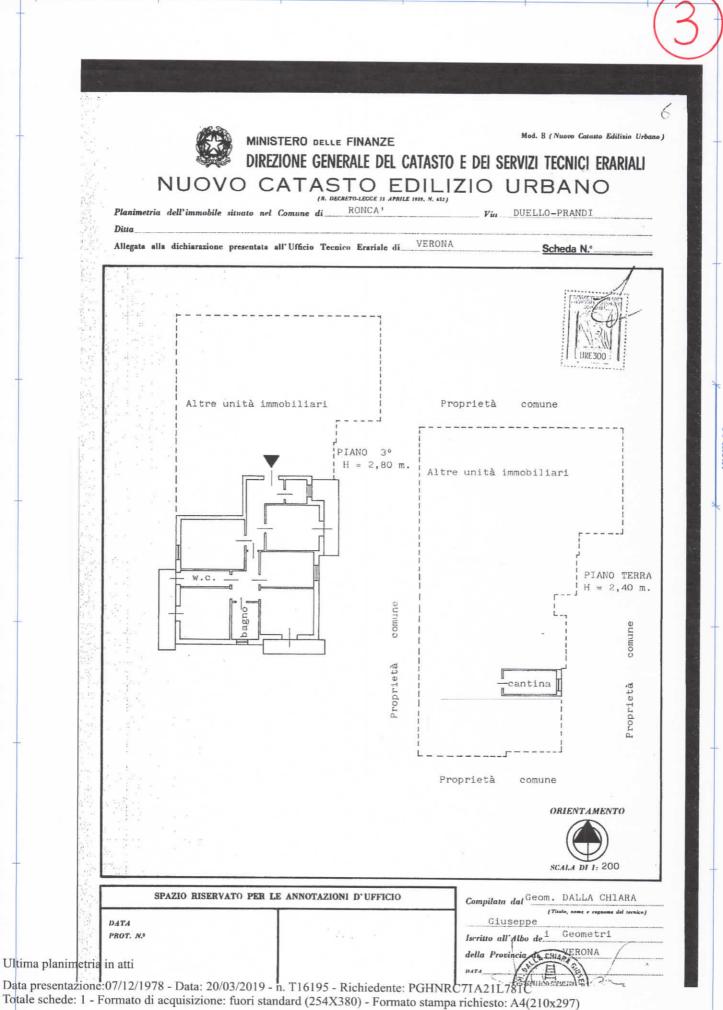

Data presentazione:07/12/1978 - Data: 20/03/2019 - n. T16195 - Richiedente: PGHNRC71A21L781C

Catasto dei Fabbricati - Situazione al 20/03/2019 - Comune di RONCA' (H522) - < Foglio: 8 - Particella: 557 - Subalterno: 7 > VIA DUELLO piano: T-3;